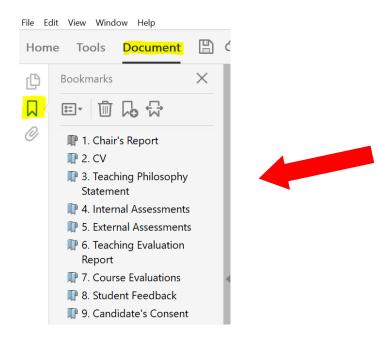

Once the files are combined, Acrobat Pro will automatically create the navigational bookmarks.

Step 3: The file should be saved as follows: [SURNAME], [First Name] – [full name of department/centre/institute/school], [indicate teaching or tenure stream]