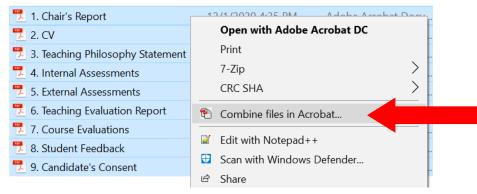

To combine all the individual PDF documents into one PDF document, highlight each document by holding down the *Ctrl key* and clicking on each PDF document, then *right-click* and choose 'Combine files in Acrobat...'